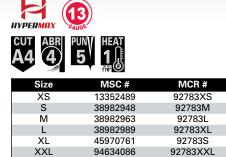

## MCR Safety Cut Pro<sup>®</sup> Hand Protection

92783 Sizes: XS-XXL

- 13-Gauge HyperMax® cut-resistant shell.
- Double-dipped, first coating is a flat dipped nitrile which offers strength and support. Second coating is a black foam which offers water and oil resistance.
- Double dip feature makes this an excellent choice for wet applications where oil and liquids are present.
- Ratings: A4 Cut, 4 Abrasion, 5 Puncture Heat Rating Level 1 which protections up to 176 degrees.