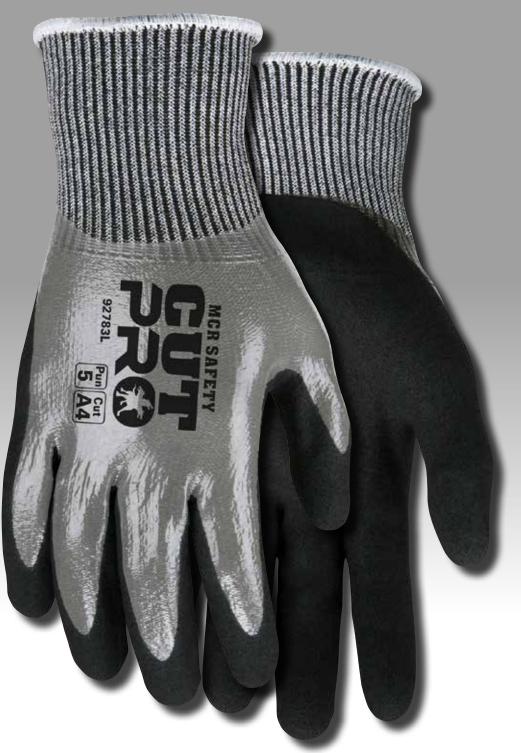

## MCR Safety Cut Pro<sup>®</sup> Hand Protection

92783 Sizes: XS-XXL

- 13-Gauge HyperMax® cut-resistant shell.
- Double-dipped, first coating is a flat dipped nitrile which offers strength and support. Second coating is a black foam which offers water and oil resistance.
- Double dip feature makes this an excellent choice for wet applications where oil and liquids are present.
- Ratings: A4 Cut, 4 Abrasion, 5 Puncture Heat Rating Level 1 which protections up to 176 degrees.