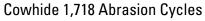

PD3430 Sizes: M-2X

- Sasquatch® premium split leather impact driver
- Extreme abrasion protection against rugged materials
- 360° coverage with HyperMax® cut resistant liner
- Sewn with Kevlar® thread for increased seam strength
- Wing thumb pattern

PD5931 Sizes: M-2X

- Sasquatch® premium split leather impact mechanic's
- Extreme abrasion protection against rugged materials
- Internal palm lined with HyperMax® cut resistant layer
- Sewn with Kevlar® thread for increased seam strength
- Reinforced thumb, thumb crotch and index finger for superior durability

 $\underline{ \Delta \text{WARNING: Cancer and Reproductive Harm - www.P65Warnings.ca.gov/product} \\$ 

Call MSC today to learn about Sasquatch Gloves.

800.645.7270 | mscdirect.com











**ANSI Abrasion Level 6** 







GoatSkin 2,580 Abrasion Cycles



Call MSC today to learn about Sasquatch Gloves.