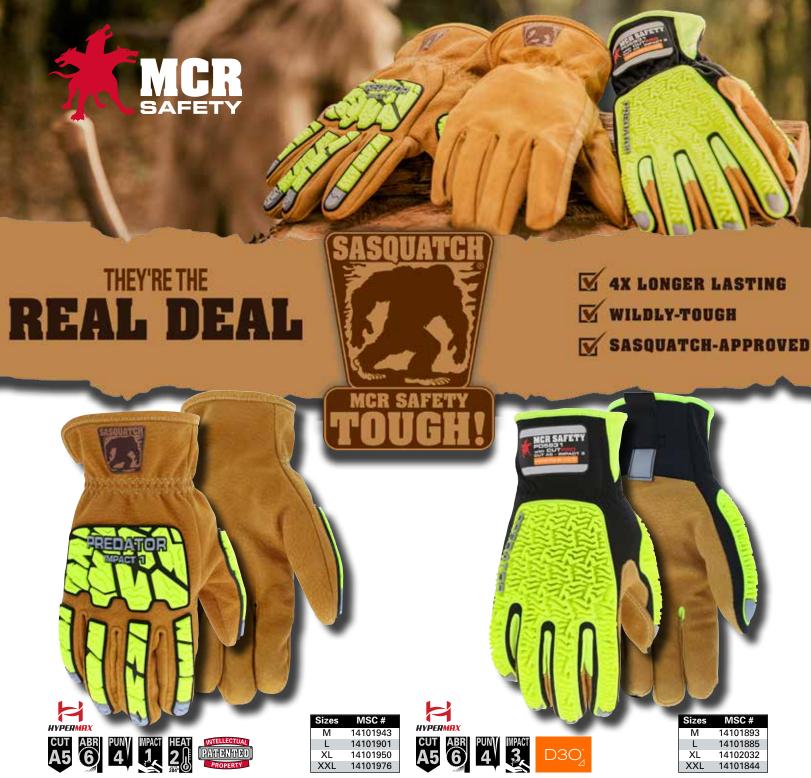

PD3430 Sizes: M-2X

- Sasquatch® premium split leather impact driver
- Extreme abrasion protection against rugged materials
- 360° coverage with HyperMax® cut resistant liner
- Sewn with Kevlar® thread for increased seam strength
- Wing thumb pattern

PD5931 Sizes: M-2X

- Sasquatch® premium split leather impact mechanic's
- Extreme abrasion protection against rugged materials
- Internal palm lined with HyperMax® cut resistant layer
- Sewn with Kevlar® thread for increased seam strength
- Reinforced thumb, thumb crotch and index finger for superior durability

 $\underline{ \Delta \text{WARNING: Cancer and Reproductive Harm - www.P65Warnings.ca.gov/product} \\$ 

Call MSC today to learn about Sasquatch Gloves.

800.645.7270 | mscdirect.com

**ANSI Abrasion Level 6** 