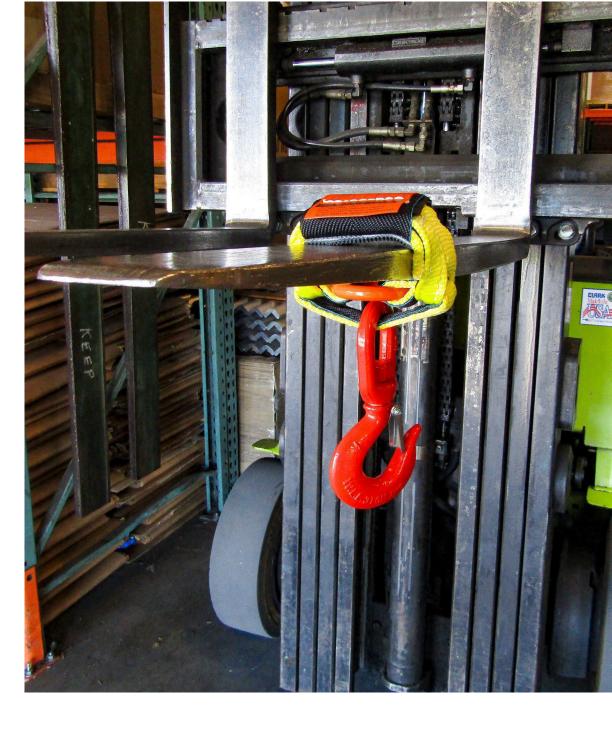

## Turn your forklift into a hoist in a matter of seconds.

| Part<br>Number  | Capacity | Description                        |
|-----------------|----------|------------------------------------|
| <u>18383802</u> | 1 TON    | GripHook w/Swivel Hook for 4" Fork |
| 11059797        | 1 TON    | GripHook w/Swivel Hook for 5" Fork |
| 11059805        | 1 TON    | GripHook w/Swivel Hook for 6" Fork |
| 11059821        | 2 TON    | GripHook w/Swivel Hook for 5" Fork |
| 11059847        | 2 TON    | GripHook w/Swivel Hook for 6" Fork |

## **Features & Benefits**

- Allows forklift to lift and support loads from the bottom of the forks.
- The GripHook is a lightweight alternative to metal attachments.
- Quick to install, remove and store.
- Self-gripping to the fork so there is no need to tighten attachment to the fork, saving you time.
- Quick and easy load control.
- 1-Ton and 2-Ton options available.
- A lightweight device with a multitude of uses.