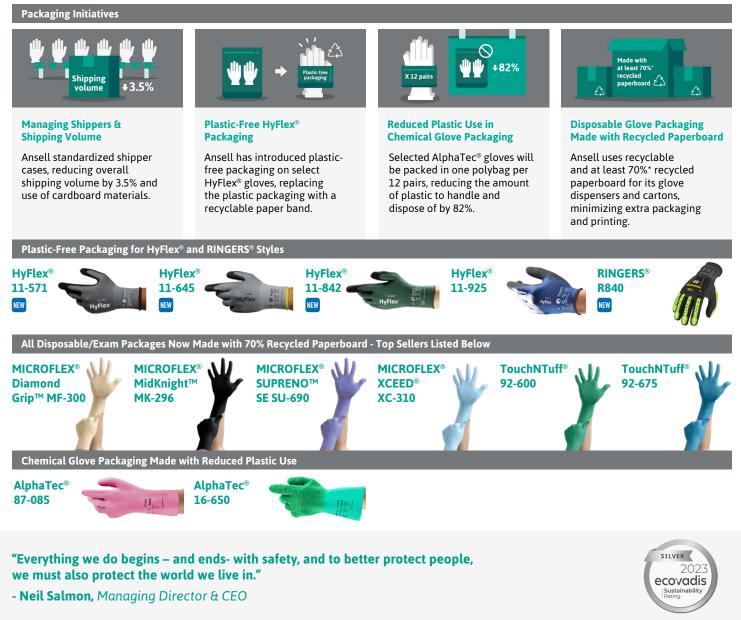

## More Sustainable Packaging for a More Protected World

Ansell is committed to making all product packaging recyclable, reusable, or compostable by 2026. Critical to this plan is to reduce the amount of packaging and plastics used, and to seek innovative solutions for sustainability.

\* Packaging made from 100% recycled paperboard may be weaker and have poorer functional properties than packaging made with a combination of recycled paperboard and virgin fiber pulp

Call MSC today to learn about Ansell's efforts for a sustainable future 800.645.7270 | mscdirect.com/ansell