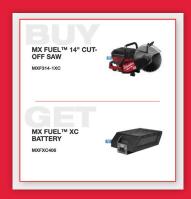

# BUILD YOUR OWN M12 TOOL SET!

BUY (2) QUALIFYING M12™ TOOLS

### QUALIFYING MIZ TOOLS

M12<sup>™</sup> Sub-Compact Band Saw (Tool Only) (2429-20 / MSC# 37325008)

WARNING: Products identified herein may expose you to chemicals known to the State of California to cause cancer and/or birth defects or other reproductive harm. For more information go to www.p65warnings.ca.gov. Before purchasing any product identified herein, please consult the product display page for that product on www.mscdirect.com to review any product-specific warning.