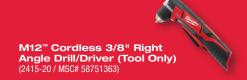

### QUALIFYING MIZ TOOLS

M12<sup>™</sup> Sub-Compact Band Saw (Tool Only) (2429-20 / MSC# 37325008)

WARNING: Products identified herein may expose you to chemicals known to the State of California to cause cancer and/or birth defects or other reproductive harm. For more information go to www.p65warnings.ca.gov. Before purchasing any product identified herein, please consult the product display page for that product on www.mscdirect.com to review any product-specific warning.