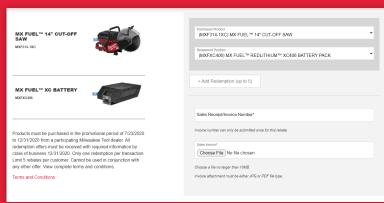

#### **HOW TO REDEEM**

**GO TO**HTTPS://WWW.MILWAUKEETOOL.COM/E-REBATES/MSC

Click desired promotion offer tile to advance to the promo submit form

- Fill out the e-rebate redemption form following the form prompts
- Upload your invoice in the attachment box (must be pdf or jpg file type)
- Enter in your MSC zip code to select your MSC location. If MSC location does not populate, use zip code 11747
- Select eligible purchased item(s) and then select free good option
- ✓ HIT SUBMIT!

#### IMPORTANT AFTER SUBMISSION DIRECTIONS

WHAT YOU'LL GET: ONCE REDEMPTION IS SUBMITTED, YOU WILL AUTOMATICALLY RECEIVE AN EMAIL WITH YOUR E-REBATE CONFIRMATION CODE.

WHAT TO DO: KEEP YOUR CONFIRMATION CODE! THIS IS YOUR PROOF OF REDEMPTION. YOU WILL BE ASKED FOR YOUR CODE IF YOU CALL MILWAUKEE® CUSTOMER SERVICE OR REACH OUT TO YOUR LOCAL MILWAUKEE® REP.