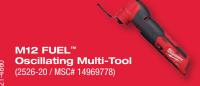

### QUALIFYING MIZ TOOLS

M12<sup>™</sup> Sub-Compact Band Saw (Tool Only) (2429-20 / MSC# 37325008)

WARNING: Products identified herein may expose you to chemicals known to the State of California to cause cancer and/or birth defects or other reproductive harm. For more information go to www.p65warnings.ca.gov. Before purchasing any product identified herein, please consult the product display page for that product on www.mscdirect.com to review any product-specific warning.