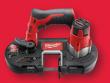

### QUALIFYING MIZ TOOLS

M12<sup>™</sup> Sub-Compact Band Saw (Tool Only) (2429-20 / MSC# 37325008)

WARNING: Products identified herein may expose you to chemicals known to the State of California to cause cancer and/or birth defects or other reproductive harm. For more information go to www.p65warnings.ca.gov. Before purchasing any product identified herein, please consult the product display page for that product on www.mscdirect.com to review any product-specific warning.