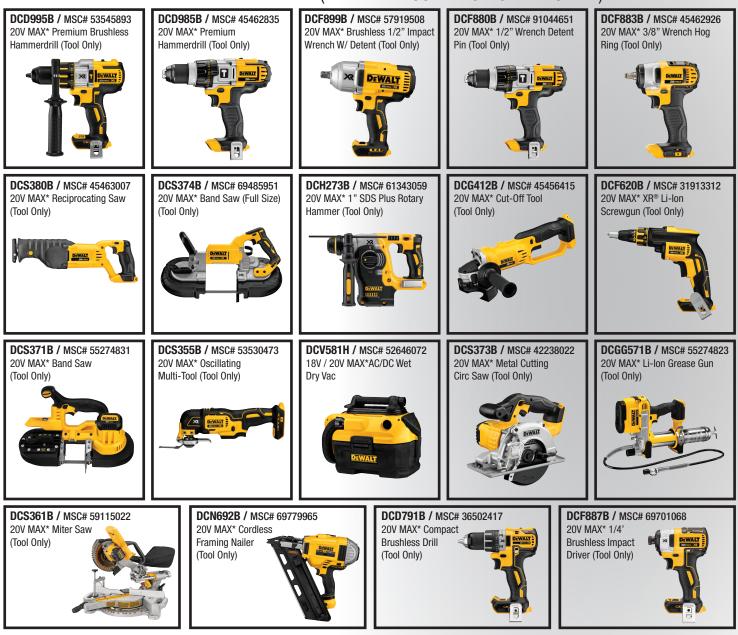

## **BUY ANY (2)** OF THE BELOW BARE TOOLS AND **GET (1) DCB205CK** VIA MAIL-IN REBATE (ANY MIX. MUST BE ON ONE RECEIPT.)

**CHECK THE PURCHASED PRODUCTS BELOW** 

|                                                                                                                                                                                                                                                                                                                                                                                                                                                                                                                                                                                                                                                                                                                                                    | DCD995B<br>DCD985B      | 53545893    | 20V MAX* Premium Brushless Hammerdrill (Tool Only)                                                                               |                                                                                    |                                                                                                                                                                                                                                                                                                                                                                                                                                                                                                                                                                                                                              |
|----------------------------------------------------------------------------------------------------------------------------------------------------------------------------------------------------------------------------------------------------------------------------------------------------------------------------------------------------------------------------------------------------------------------------------------------------------------------------------------------------------------------------------------------------------------------------------------------------------------------------------------------------------------------------------------------------------------------------------------------------|-------------------------|-------------|----------------------------------------------------------------------------------------------------------------------------------|------------------------------------------------------------------------------------|------------------------------------------------------------------------------------------------------------------------------------------------------------------------------------------------------------------------------------------------------------------------------------------------------------------------------------------------------------------------------------------------------------------------------------------------------------------------------------------------------------------------------------------------------------------------------------------------------------------------------|
|                                                                                                                                                                                                                                                                                                                                                                                                                                                                                                                                                                                                                                                                                                                                                    | DCD985B                 |             | 20V MAX* Premium Brushless Hammerdrill (Tool Only)                                                                               |                                                                                    | □ (1 QTY)                                                                                                                                                                                                                                                                                                                                                                                                                                                                                                                                                                                                                    |
|                                                                                                                                                                                                                                                                                                                                                                                                                                                                                                                                                                                                                                                                                                                                                    |                         | 45462835    | 20V MAX* Premium Hammerdrill (Tool Only)                                                                                         |                                                                                    | DCB205CK                                                                                                                                                                                                                                                                                                                                                                                                                                                                                                                                                                                                                     |
|                                                                                                                                                                                                                                                                                                                                                                                                                                                                                                                                                                                                                                                                                                                                                    | DCF899B                 | 57919508    | 20V MAX* Brushless 1/2" Impact Wrench W/ Detent (Tool Only)                                                                      |                                                                                    |                                                                                                                                                                                                                                                                                                                                                                                                                                                                                                                                                                                                                              |
|                                                                                                                                                                                                                                                                                                                                                                                                                                                                                                                                                                                                                                                                                                                                                    | DCF880B                 | 91044651    | 20V MAX* 1/2" Wrench Detent Pin (Tool Only)                                                                                      |                                                                                    | 20V MAX* Starter Kit                                                                                                                                                                                                                                                                                                                                                                                                                                                                                                                                                                                                         |
|                                                                                                                                                                                                                                                                                                                                                                                                                                                                                                                                                                                                                                                                                                                                                    | DCF883B                 | 45462926    | 20V MAX* 3/8" Wrench Hog Ring (Tool Only)                                                                                        |                                                                                    | (5.0 Ah Battery)                                                                                                                                                                                                                                                                                                                                                                                                                                                                                                                                                                                                             |
|                                                                                                                                                                                                                                                                                                                                                                                                                                                                                                                                                                                                                                                                                                                                                    | DCS380B                 | 45463007    | 20V MAX* Reciprocating Saw (Tool Only)                                                                                           |                                                                                    |                                                                                                                                                                                                                                                                                                                                                                                                                                                                                                                                                                                                                              |
|                                                                                                                                                                                                                                                                                                                                                                                                                                                                                                                                                                                                                                                                                                                                                    | DCS374B                 | 69485951    | 20V MAX* Bandsaw (Full Size) (Tool Only)                                                                                         |                                                                                    | · DEWALT                                                                                                                                                                                                                                                                                                                                                                                                                                                                                                                                                                                                                     |
|                                                                                                                                                                                                                                                                                                                                                                                                                                                                                                                                                                                                                                                                                                                                                    | DCH273B                 | 61343059    | 20V MAX* 1" SDS Plus Rotary Hammer (Tool Only)                                                                                   |                                                                                    |                                                                                                                                                                                                                                                                                                                                                                                                                                                                                                                                                                                                                              |
|                                                                                                                                                                                                                                                                                                                                                                                                                                                                                                                                                                                                                                                                                                                                                    | DCG412B                 | 45456415    | 20V MAX* Cut-Off Tool (Tool Only)                                                                                                |                                                                                    |                                                                                                                                                                                                                                                                                                                                                                                                                                                                                                                                                                                                                              |
|                                                                                                                                                                                                                                                                                                                                                                                                                                                                                                                                                                                                                                                                                                                                                    | DCF620B                 | 31913312    | 20V MAX* XR <sup>®</sup> Li-Ion Screwgun (Tool Only)                                                                             |                                                                                    |                                                                                                                                                                                                                                                                                                                                                                                                                                                                                                                                                                                                                              |
|                                                                                                                                                                                                                                                                                                                                                                                                                                                                                                                                                                                                                                                                                                                                                    | DCS371B                 | 55274831    | 20V MAX* Band Saw (Tool Only)                                                                                                    |                                                                                    | \$199<br>RETAIL VALUE KIT CONTAINS:<br>DCB205, Charger, & Bag                                                                                                                                                                                                                                                                                                                                                                                                                                                                                                                                                                |
|                                                                                                                                                                                                                                                                                                                                                                                                                                                                                                                                                                                                                                                                                                                                                    | DCS355B                 | 53530473    | 20V MAX* Oscillating Multi-Tool (Tool Only)                                                                                      |                                                                                    |                                                                                                                                                                                                                                                                                                                                                                                                                                                                                                                                                                                                                              |
|                                                                                                                                                                                                                                                                                                                                                                                                                                                                                                                                                                                                                                                                                                                                                    | DCV581H                 | 52646072    | 18V / 20V MAX* AC/DC Wet Dry Vac                                                                                                 |                                                                                    |                                                                                                                                                                                                                                                                                                                                                                                                                                                                                                                                                                                                                              |
|                                                                                                                                                                                                                                                                                                                                                                                                                                                                                                                                                                                                                                                                                                                                                    | DCS373B                 | 42238022    | 20V MAX* Metal Cutting Circ Saw (Tool Only)                                                                                      |                                                                                    |                                                                                                                                                                                                                                                                                                                                                                                                                                                                                                                                                                                                                              |
|                                                                                                                                                                                                                                                                                                                                                                                                                                                                                                                                                                                                                                                                                                                                                    | DCGG571B                | 55274823    | 20V MAX* Li-lon Grease Gun (Tool Only)                                                                                           |                                                                                    |                                                                                                                                                                                                                                                                                                                                                                                                                                                                                                                                                                                                                              |
|                                                                                                                                                                                                                                                                                                                                                                                                                                                                                                                                                                                                                                                                                                                                                    | DCS361B                 | 59115022    | 20V MAX* Miter Saw (Tool Only)     20V MAX* Cordless Framing Nailer (Tool Only)     20V MAX* Compact Brushless Drill (Tool Only) |                                                                                    |                                                                                                                                                                                                                                                                                                                                                                                                                                                                                                                                                                                                                              |
|                                                                                                                                                                                                                                                                                                                                                                                                                                                                                                                                                                                                                                                                                                                                                    | DCN692B                 | 69779965    |                                                                                                                                  |                                                                                    |                                                                                                                                                                                                                                                                                                                                                                                                                                                                                                                                                                                                                              |
|                                                                                                                                                                                                                                                                                                                                                                                                                                                                                                                                                                                                                                                                                                                                                    | DCD791B                 | 36502417    |                                                                                                                                  |                                                                                    |                                                                                                                                                                                                                                                                                                                                                                                                                                                                                                                                                                                                                              |
|                                                                                                                                                                                                                                                                                                                                                                                                                                                                                                                                                                                                                                                                                                                                                    | DCF887B                 | 69701068    | 20V MAX* 1/4' Brushless Impact Driver (Tool Only)                                                                                |                                                                                    |                                                                                                                                                                                                                                                                                                                                                                                                                                                                                                                                                                                                                              |
| All of the below steps must be completed and purchases must be made between 2/26/16 through 6/18/16, and postmarked no later than 7/2/16 to qualify for this DE/WALT Mail-In Rebate offer.     1. Include the following items with your claim: (mail claim in a stamped envelope)     • Rebate form completed in its entirety (please use capital letters).     • Original sales receipt or sales invoice (except for RI residents°) evidencing purchase dated between 2/26/16 and 6/18/16, from a participating authorized MSC Industrial Supply retailer. (Please make a copy of your receipt or invoice for your own records).     • Original UCC barcodes from the purchased qualifying DEWALT products.     2. Please send my rebate item to: |                         |             |                                                                                                                                  |                                                                                    | ant also acknowledges that purchase made and submitted in connection with this program cannot be<br>ed with any other redemption, offer or other promotion, regardless of whether offered by DEWALT or a<br>f authorized retailer.<br>ant hereby acknowledges that the information provided herein is true and accurate in all material respects.<br><b>ou remember to include the following?</b><br>mpleted Rebate Form for mail-in rebate request<br>nal MSC Industrial Supply Retailer sales receipt or sales invoice (except RI residents°) evidencing purchase<br>nal UPC barcode from the purchased qualifying product |
| First Name Last                                                                                                                                                                                                                                                                                                                                                                                                                                                                                                                                                                                                                                                                                                                                    |                         | Last        | Name MI                                                                                                                          |                                                                                    | mped envelope, mail completed rebate form, original sales receipt or invoice (except for RI residents°)                                                                                                                                                                                                                                                                                                                                                                                                                                                                                                                      |
| Street Add                                                                                                                                                                                                                                                                                                                                                                                                                                                                                                                                                                                                                                                                                                                                         | dress (Cannot ship to P | 'O Boxes)   |                                                                                                                                  | evidenc<br>DEWALT<br>DWRP13<br>P0 Box                                              | 33                                                                                                                                                                                                                                                                                                                                                                                                                                                                                                                                                                                                                           |
| City                                                                                                                                                                                                                                                                                                                                                                                                                                                                                                                                                                                                                                                                                                                                               |                         |             | State Zip Code                                                                                                                   | Towson, MD 21284                                                                   |                                                                                                                                                                                                                                                                                                                                                                                                                                                                                                                                                                                                                              |
| Phone Number E-mail Address                                                                                                                                                                                                                                                                                                                                                                                                                                                                                                                                                                                                                                                                                                                        |                         | ail Address |                                                                                                                                  | r the status of your rebate call 1-800-923-8665.<br>llow 10-12 weeks for delivery. |                                                                                                                                                                                                                                                                                                                                                                                                                                                                                                                                                                                                                              |
| I would like to receive e-mails from DEWALT regarding new products and special offers. See www.DEWALT.com for DEWALT's privacy policy. */ A photocopy is permitted                                                                                                                                                                                                                                                                                                                                                                                                                                                                                                                                                                                 |                         |             |                                                                                                                                  |                                                                                    | copy is permitted for Rhode Island residents.                                                                                                                                                                                                                                                                                                                                                                                                                                                                                                                                                                                |