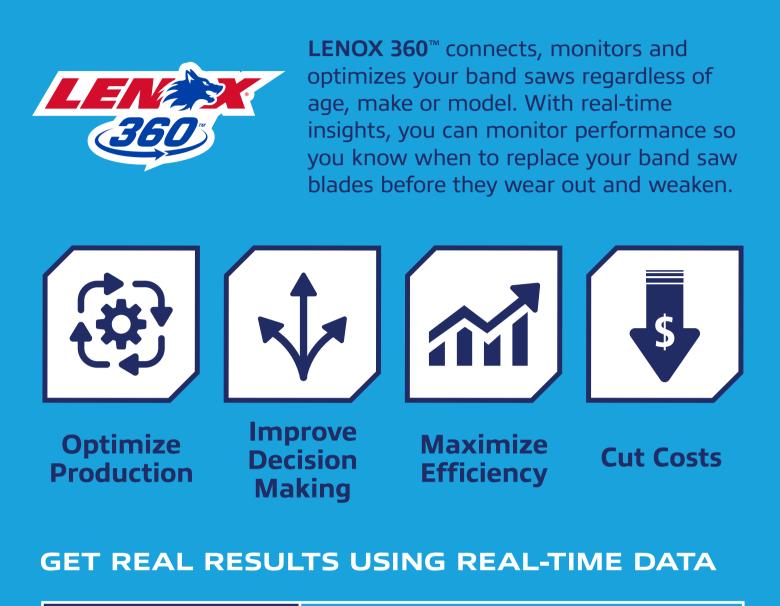

## **TURN YOUR BAND SAW INTO YOUR COMPETITIVE EDGE**

With tools and revolutionary digital solutions that can be customized to your operations, **LENOX** helps you continually optimize performance, improve productivity and lower costs.

## **ARE YOUR BAND SAWS OPTIMIZED FOR PEAK PERFORMANCE?**

**LENOX** can help you improve band saw performance with process optimizations and high-quality blades that will keep you ahead of the competition.