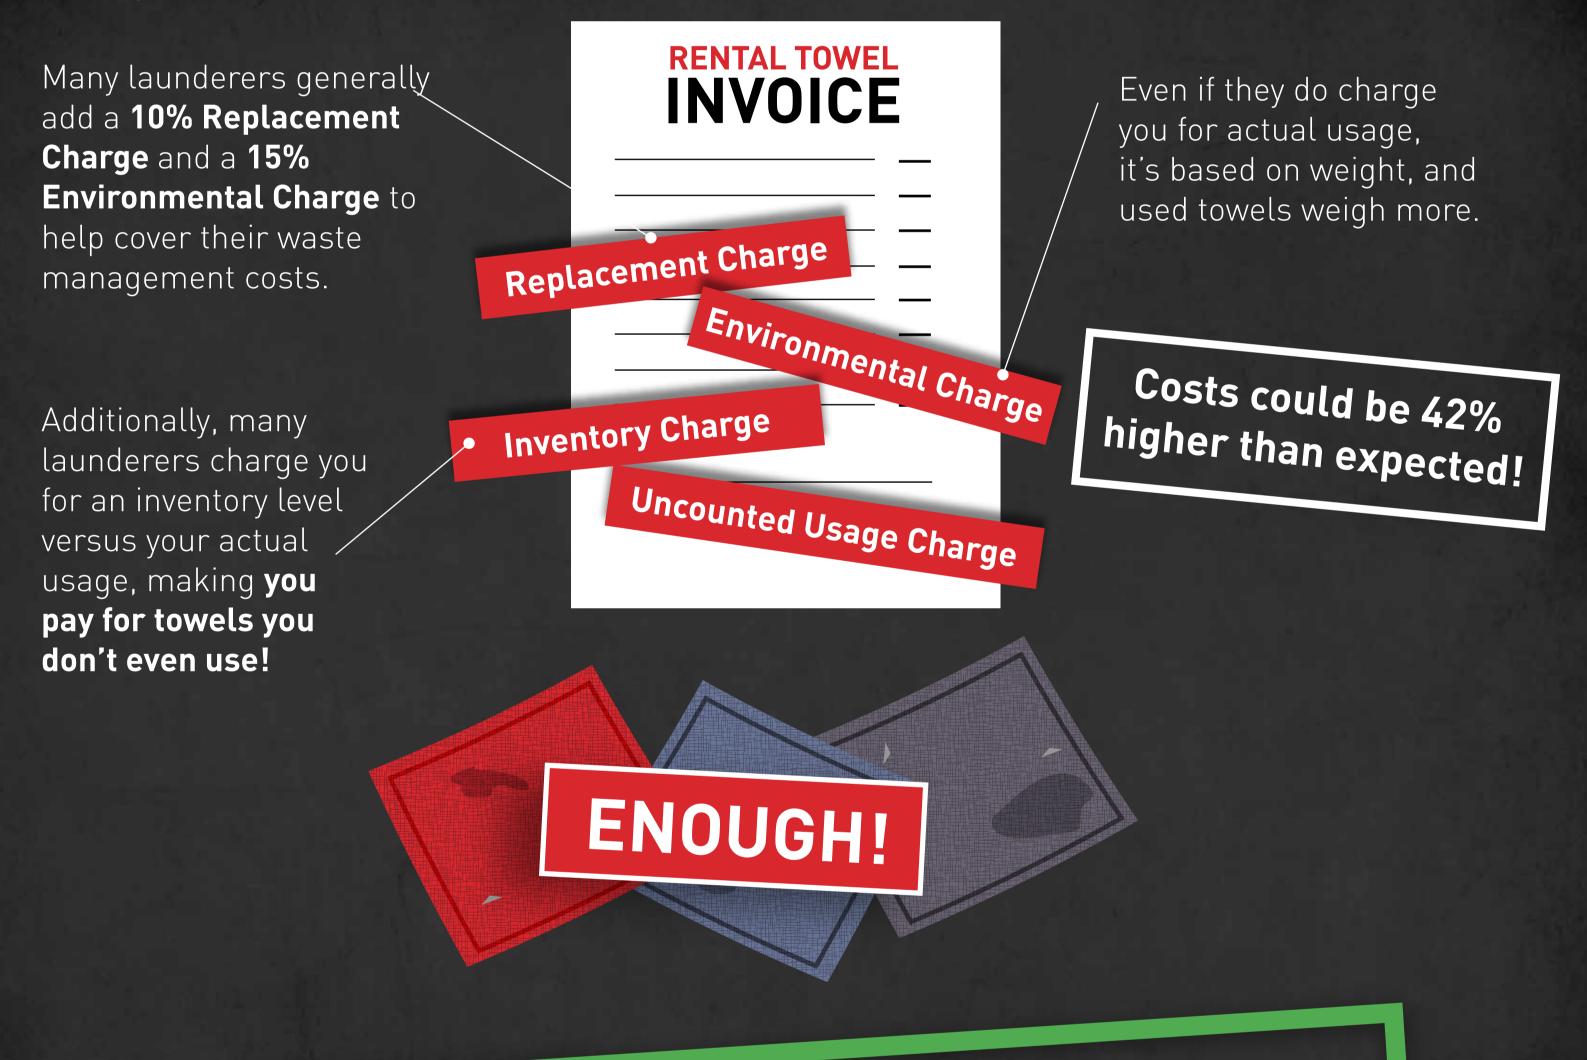

### Did You Know **Rental Shop Towels** Can Pose **Certain Risks?**

Residual Oils, Grease and Often Heavy Metals.<sup>1</sup> Contamination or Damage of Wiping Surfaces.

Confusing Pricing Practices...Often Meaning Higher Costs. Potential for Lead Present at Concentrations Resulting in Daily Exposure Levels Higher than Regulated Under Prop 65.<sup>1</sup>

### The Hidden Fees

Since GP Flax Wipers are disposable, no water is used to launder them. Laundered shop towels require, on average, between 0.5 and 2.5 gallons of water each for laundering over their lifespan (average of 12 laundry cycles).<sup>3</sup>