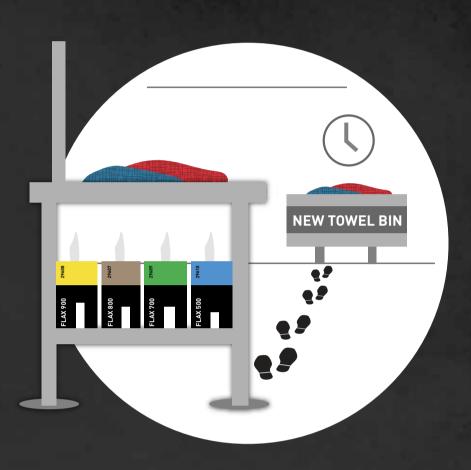

Shop towels lying around can create a **messy** work environment. Additionally, having to grab new towels from a faraway bin can add **lost hours over the course** of a year.